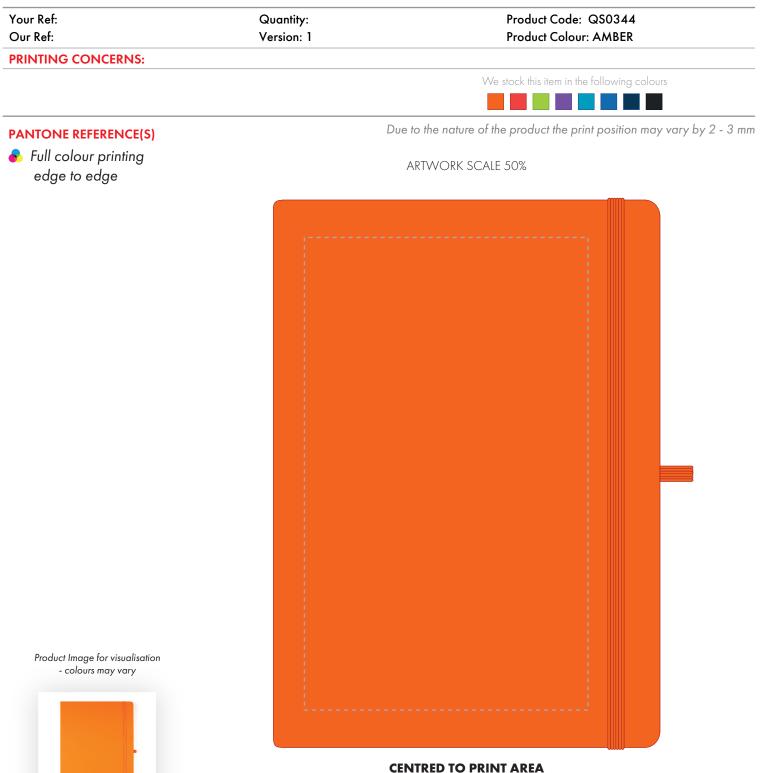

## CENTRED TO PRINT AREA

The dashed line is to demonstrate print area and will not appear on your printed item

PLEASE NOTE:

Product and Artwork Proof

- All colours including print and product are for visual purposes only and should not be regarded as the actual colour of the product and print.
- Some products may vary from batch to batch and may differ from previous orders.
- The colour and texture of a product can also have an effect on the final print colour.
- By approving this order we accept that you understand these terms.